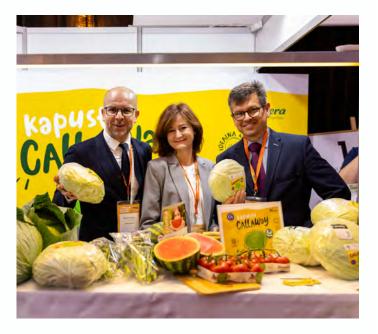

The main award went to **Hazera Poland** and **G's Polska** for their innovative cabbage variety – "**Callaway F1**". This cabbage stands out with its flat head shape and exceptional taste and crunchiness, making it an ideal product for various culinary dishes. Creative wraps made from the leaves of this flat cabbage delighted participants and helped companies to win the Fresh Market Award 2023 trophy.