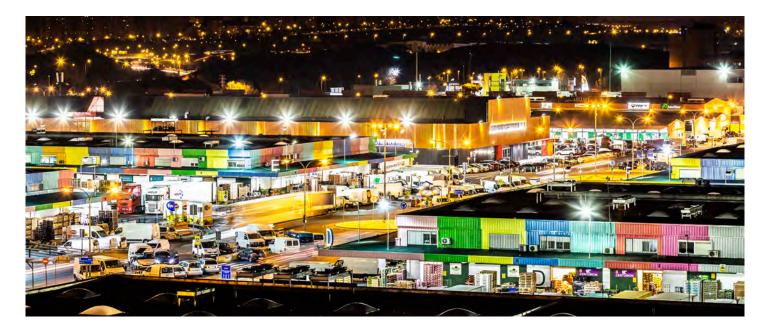

# Mercamadrid, the city that never sleeps

Located in Madrid, one of the most beautiful European capitals, renowned for its innovation, culture, economy, gastronomy, and entertainment, lies Mercamadrid. A city spanning 222 hectares that comes to life while the city sleeps.

As night falls, a multitude of heavy-duty trucks supply the food market. Up to 800 trailers, on average, each night are responsible for providing Mercamadrid with a unique product offering in terms of quality, variety, and price. Its strategic location, with significant radial roads of the Community of Madrid and at the center of the national highway network that spans the country, just 20 minutes from Madrid Barajas Adolfo Suárez Airport, provides a tremendous strategic and logistical opportunity that Mercamadrid's companies have leveraged.

Currently, Mercamadrid stands as one of Spain's largest platforms for the distribution, commercialization, transformation, and logistics of food. It is an international reference in the distribution of fresh food, offering products from over 50 countries and the ability to distribute them to all five continents, within highly competitive timelines and processes. Mercamadrid distributes food consumed by over 12 million people in Spain and opens numerous export routes each year. A prominent challenge for this city within the city is to become a leading platform for exporting fresh food. The Mercamadrid Foreign Action Office works towards this goal by supporting companies in export and internationalization processes.

With a fixed population of 9,000 people, representing direct job positions generated by over 800 installed companies, Mercamadrid welcomes professionals from the food industry who are visited by an average of 20,000 people daily, knowing they will find the best products here. Specialized trade, restaurants, supermarkets, distribution platforms, collectives, hospitality, and more are regular clients of the companies.